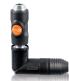

## prevoS1 BLOW GUNS

- Easy to use
- Built-in adaptor
- Highly maneuverable when combined with the prevoS1 quick coupling.