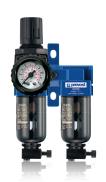

#### ALTO 3 SERIES

- Pre-filter of 5 µm. Regulator 0-10 bar
- Micron filter of 0.01µm
- Removes contaminants
- Extends the life of paint spray guns
- Pressure gauge with solvent-resistant dial