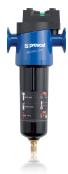

# SUB-MICRON FILTRATION (MFB)

- Removes more than 99.99% of solid and liquid particles larger than 0.1µm
- Eliminates more than 99% of oils