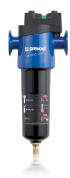

## MICRON FILTRATION (MFM)

- Removes more than 99.99% of solid and liquid particles larger than 1µm
- Eliminates more than 80% of oils