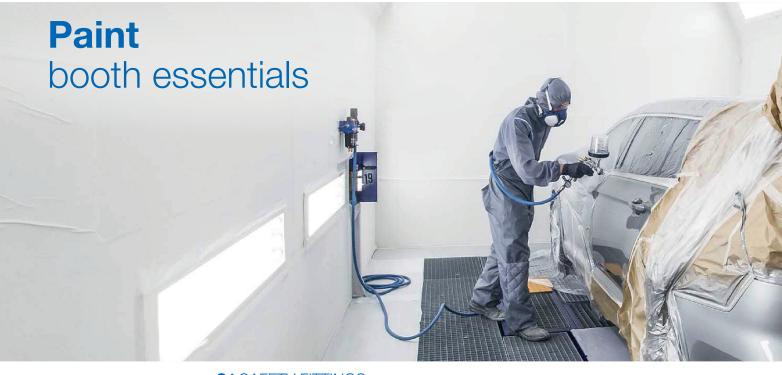

## prevoS1 SAFETY FITTINGS

- One-push = decompression + disconnection
- Anti-scratch, protects fragile surfaces
- Anti-static, prevents build-up of static electricity
- Optimized flow for maximum productivity of your pneumatic tools