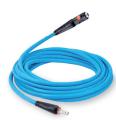

#### **STOFLEX** ANTI-STATIC HOSES

- Anti-static, silicone-free
- Anti-scratch, rubber material
- Tolerance up to 70°C
- Very good flexibility