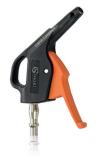

## prevoS1 BLOW GUNS

- Easy to use
- Built-in adaptor
- Highly maneuverable when combined with the prevoS1 quick coupling.