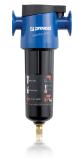

## ACTIVATED CARBON FILTRATION (MFC)

- Removes more than 99.99% of solid and liquid particles larger than 0.1µm
- Eliminates more than 99% of oils
- Cartridges developed for optimal and regular air flow
- Low pressure loss