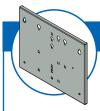

# 3 Direct wall mounting

The decks can also be fixed using the mounting holes provided.

3 Decks for mounting a universal bracket for accessories:

- Bolt holder
- Spray gun holder
- Tool holder

|                                                                                      | EQUIPPED MOUNTING DECKS FOR HEA BEAMS  Large mounting deck for hose reels: DMO - DGO - DVO - DGF - DFF - DFF - DMF                                                                |          |  |
|--------------------------------------------------------------------------------------|-----------------------------------------------------------------------------------------------------------------------------------------------------------------------------------|----------|--|
|                                                                                      | Mounting deck for fastening hose reels: DMO - DGO - DVO - DGF - DSF - DPF - DRF - DMF Supplied with: - Four anchors - Two sets of screws - One rubber bush Maximum weight: 100 kg | PLA 2000 |  |
| Small mounting deck for hose re                                                      | eels: DSF - DPF - DRF - DMF                                                                                                                                                       |          |  |
|                                                                                      | Mounting deck for fastening hose reels: DSF - DMF - DRF -DPF Supplied with: - Two anchors - One set of screws and nuts - One 420 mm free track Maximum weight: 40 kg              | PLA 450  |  |
| Large mounting deck for wall bracket Prevo S1, ALTO air treatment units, accessories |                                                                                                                                                                                   |          |  |
|                                                                                      | Mounting deck for fastening: - Prevo S1 wall bracket - Accessories - ALTO air treatment units Supplied with: - Four anchors - One set of screws and nuts Maximum weight: 100 kg   | PLA 1000 |  |
| Small mounting deck for wall bro                                                     | acket Prevo S1, ALTO air treatment unit, accessories                                                                                                                              |          |  |
|                                                                                      | Mounting deck: - Prevo S1 panel - ALTO air treatment units - Universal bracket Supplied with: - Two anchors - One set of screws and nuts - One rail Maximum weight: 40 kg         | PLA 225  |  |
| MOUNTING DECK ACCESSORIES                                                            |                                                                                                                                                                                   |          |  |
| Accessory bracket                                                                    | Universal bracket for: - hose holder - bolt holder - tool holder                                                                                                                  | PLA FIX  |  |
| Hose holder  Bolt holder                                                             | Hose holder supplied with - one hook for spray gun - one set of nuts and bolts - two rubber wedges                                                                                | PLA HR   |  |
| Tool holder                                                                          | Bolt holder comprising: - one bracket - one bolt holder box - one set of nuts and bolts                                                                                           | PLA BB   |  |
|                                                                                      | Tool holder comprising: - one mounting bracket - one tool holder shell - one set of nuts and bolts                                                                                | PLA TH   |  |
| Suspension hook                                                                      | Mounting hook supplied with M6 x 14 mm screws and standard M6 nuts                                                                                                                | PLA K    |  |