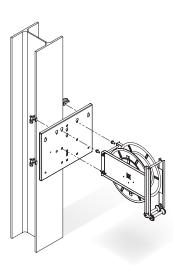

## 2 Mounting principle

The decks are based on a panel with two rails on the rear and equipped with two or four anchors, for very quick and very simple mounting.

- The anchors are placed on the rails on the rear of the panel...
- ...then tightened onto the wings of the metal beam
- The deck is thus held firmly in place

# 3 Direct wall mounting

The decks can also be fixed using the mounting holes provided.