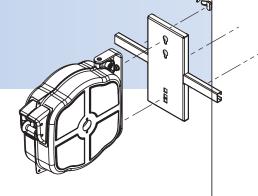

## 2 Mounting principle

The decks are based on a panel with two rails on the rear and equipped with two or four anchors, for very quick and very simple mounting.

- The anchors are placed on the rails on the rear of the panel...
- ...then tightened onto the wings of the metal beam
- The deck is thus held firmly in place

# 3 Direct wall mounting

The decks can also be fixed using the mounting holes provided.