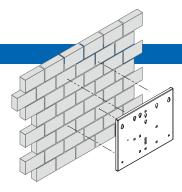

# Mounting principle

## 1 Mounting bracket

Prevost decks are fastened to the structural metal beams of the building. Our fastening system using anchors is **compatible with HEA beams** with the following dimensions:

Thickness "E" of beams: 0 to 25 mm maximum Thickness "B" of beams: 100 to 340 mm maximum

## 2 Mounting principle

The decks are based on a panel with two rails on the rear and equipped with two or four anchors, for very quick and very simple mounting.

- The anchors are placed on the rails on the rear of the panel...
- ...then tightened onto the wings of the metal beam
- The deck is thus held firmly in place

# 3 Direct wall mounting

The decks can also be fixed using the mounting holes provided.