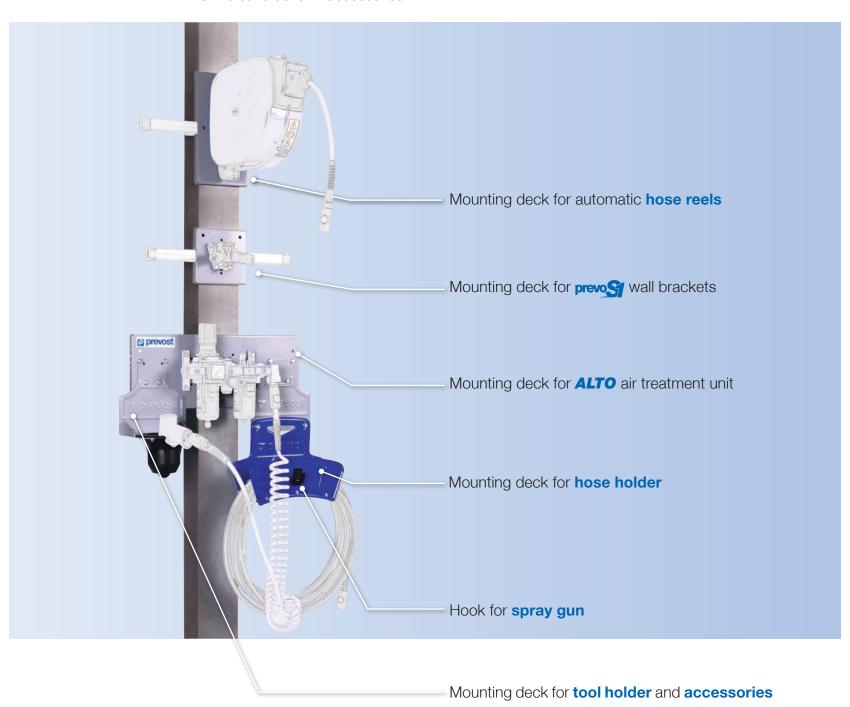

- Open and closed hose reels
- Wall brackets prevos
- ALTO air treatment units
- Universal bracket + accessories

#### Ref. PLA 2000

**PLA 450** 

Mounting decks for hose reels, enabling a rational organisation of fluid supplies to reels at work stations.

- Safety during use
- Work station efficiency
- Ease of installation and operation

## Ref. PLA 1000

**PEF PLA 225** 

Deck for mounting **one of the three** items set out below

- Decks for mounting ALTO air treatment assemblies which ensure that your pneumatic tools and equipment remain effective.
  - Comprising filter, regulator and lubricator
  - · Quick and easy installation and maintenance
- Filter-Regulator (gauge included) with wall bracket
  - 2-piece-set-Filter-Regulator-Lubricator (gauge included) with wall bracket and diverter block

 2-piece-set-Filter-Regulator-Lubricator (gauge included) with wall bracket and diverter block

Decks for mounting **prevo** wall **brackets** on secondary pipes, with a quick coupling mechanism featuring **prevo** anti-whiplash couplings to guarantee user safety.

3 Decks for mounting a universal bracket for accessories:

- Bolt holder
- Spray gun holder
- Tool holder

|                                                                                      | EQUIPPED MOUNTING DECKS FOR HEA BEAMS  Large mounting deck for hose reels: DMO - DGO - DVO - DGF - DFF - DFF - DMF                                                                |          |  |
|--------------------------------------------------------------------------------------|-----------------------------------------------------------------------------------------------------------------------------------------------------------------------------------|----------|--|
|                                                                                      | Mounting deck for fastening hose reels: DMO - DGO - DVO - DGF - DSF - DPF - DRF - DMF Supplied with: - Four anchors - Two sets of screws - One rubber bush Maximum weight: 100 kg | PLA 2000 |  |
| Small mounting deck for hose re                                                      | eels: DSF - DPF - DRF - DMF                                                                                                                                                       |          |  |
|                                                                                      | Mounting deck for fastening hose reels: DSF - DMF - DRF -DPF Supplied with: - Two anchors - One set of screws and nuts - One 420 mm free track Maximum weight: 40 kg              | PLA 450  |  |
| Large mounting deck for wall bracket Prevo S1, ALTO air treatment units, accessories |                                                                                                                                                                                   |          |  |
|                                                                                      | Mounting deck for fastening: - Prevo S1 wall bracket - Accessories - ALTO air treatment units Supplied with: - Four anchors - One set of screws and nuts Maximum weight: 100 kg   | PLA 1000 |  |
| Small mounting deck for wall bro                                                     | acket Prevo S1, ALTO air treatment unit, accessories                                                                                                                              |          |  |
|                                                                                      | Mounting deck: - Prevo S1 panel - ALTO air treatment units - Universal bracket Supplied with: - Two anchors - One set of screws and nuts - One rail Maximum weight: 40 kg         | PLA 225  |  |
| MOUNTING DECK ACCESSORIES                                                            |                                                                                                                                                                                   |          |  |
| Accessory bracket                                                                    | Universal bracket for: - hose holder - bolt holder - tool holder                                                                                                                  | PLA FIX  |  |
| Hose holder  Bolt holder                                                             | Hose holder supplied with - one hook for spray gun - one set of nuts and bolts - two rubber wedges                                                                                | PLA HR   |  |
| Tool holder                                                                          | Bolt holder comprising: - one bracket - one bolt holder box - one set of nuts and bolts                                                                                           | PLA BB   |  |
|                                                                                      | Tool holder comprising: - one mounting bracket - one tool holder shell - one set of nuts and bolts                                                                                | PLA TH   |  |
| Suspension hook                                                                      | Mounting hook supplied with M6 x 14 mm screws and standard M6 nuts                                                                                                                | PLA K    |  |