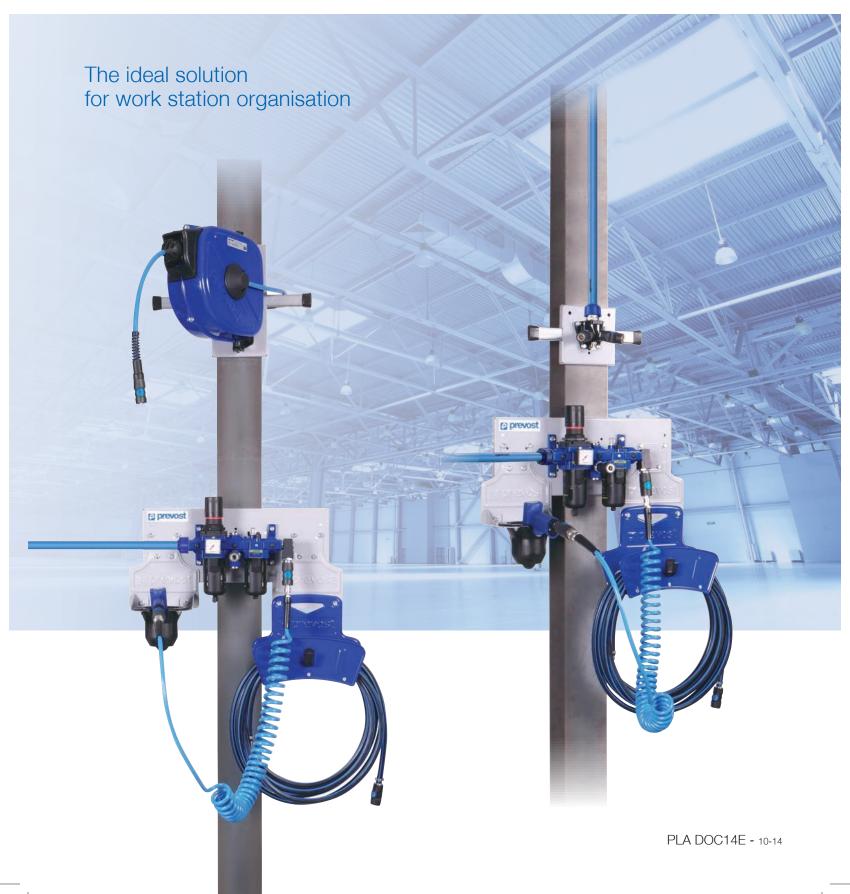

# The ideal solution for safe

The metal decks, used with attachment systems suitable for HEA beams, enable the following elements to be fastened **quickly, safely** and in **compliance** with **applicable requirements**:

- Open and closed hose reels
- Wall brackets prevos
- ALTO air treatment units
- Universal bracket + accessories

# and ergonomic work station organisation

Installation without drilling or the use of special tools

(attached using two or four steel anchors) ensuring compliance with building standards and mechanical properties.

Quick assembly and time savings

The decks are very quick to install.

Items may be pre-assembled on the decks in the workshop, thereby enhancing working conditions and optimising on-site installation time.

Decks can be easily removed and repositioned

(all screws and nuts required to mount hose reels and accessories are supplied).

Ease of use and ease of day-to-day tool handling.