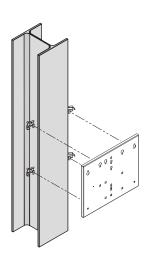

## 2 Mounting principle

The decks are based on a panel with two rails on the rear and equipped with two or four anchors, for very quick and very simple mounting.

- The anchors are placed on the rails on the rear of the panel...
- ...then tightened onto the wings of the metal beam
- The deck is thus held firmly in place

# 3 Direct wall mounting

The decks can also be fixed using the mounting holes provided.