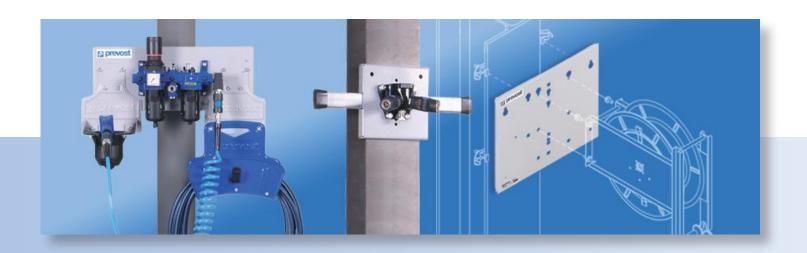

# Mounting principle

## 1 Mounting bracket

Prevost decks are fastened to the structural metal beams of the building. Our fastening system using anchors is **compatible with HEA beams** with the following dimensions:

Thickness "E" of beams: 0 to 25 mm maximum Thickness "B" of beams: 100 to 340 mm maximum

## 2 Mounting principle

The decks are based on a panel with two rails on the rear and equipped with two or four anchors, for very quick and very simple mounting.

- The anchors are placed on the rails on the rear of the panel...
- ...then tightened onto the wings of the metal beam
- The deck is thus held firmly in place

# 3 Direct wall mounting

The decks can also be fixed using the mounting holes provided.