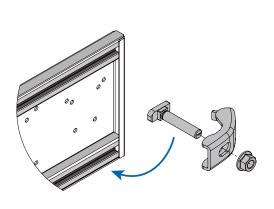

## 2 Mounting principle

The decks are based on a panel with two rails on the rear and equipped with two or four anchors, for very quick and very simple mounting.

- The anchors are placed on the rails on the rear of the panel...
- ...then tightened onto the wings of the metal beam
- The deck is thus held firmly in place