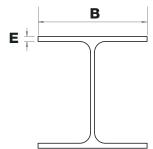

## 1 Mounting bracket

Prevost decks are fastened to the structural metal beams of the building. Our fastening system using anchors is **compatible with HEA beams** with the following dimensions:

Thickness "E" of beams: 0 to 25 mm maximum Thickness "B" of beams: 100 to 340 mm maximum