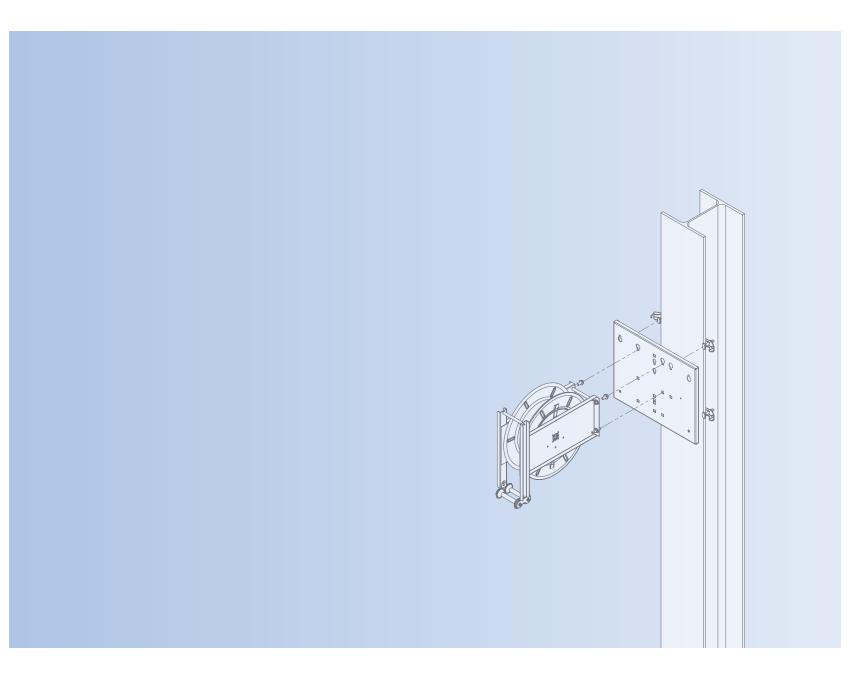

# Mounting principle

## 1 Mounting bracket

Prevost decks are fastened to the structural metal beams of the building. Our fastening system using anchors is **compatible with HEA beams** with the following dimensions:

Thickness "E" of beams: 0 to 25 mm maximum Thickness "B" of beams: 100 to 340 mm maximum

## 2 Mounting principle

The decks are based on a panel with two rails on the rear and equipped with two or four anchors, for very quick and very simple mounting.

- The anchors are placed on the rails on the rear of the panel...
- ...then tightened onto the wings of the metal beam
- The deck is thus held firmly in place

# 3 Direct wall mounting

The decks can also be fixed using the mounting holes provided.