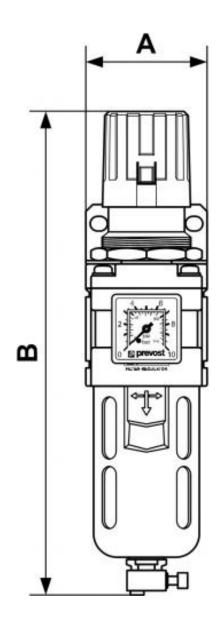

| Dimensions |      |      |  |  |
|------------|------|------|--|--|
| Reference  | A mm | B mm |  |  |
| KTM SM3    | 70   | 280  |  |  |