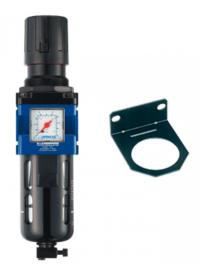

## ALTO 3 - Filter-Regulator (gauge included) with wall bracket

BSPP female thread G 1/2

Temperature +5°C to +50 °C Flow rate (l/min at 7 bar ?P 1bar) = 3000

Construction Body : Aluminium Polycarbonate bowl with metallic protection Max operating pressure (bar) 12

Equipped with Manual drain Filtration (µm)

25

| Description |                       |                                 |                              |                 |  |
|-------------|-----------------------|---------------------------------|------------------------------|-----------------|--|
| Reference   | BSPP female<br>thread | Flow rate (l/min at<br>7 bar ?P | Max operating pressure (bar) | Filtration (µm) |  |
| KTM SM3     | G 1/2                 | 1bar) = 3000                    | 12                           | 25              |  |