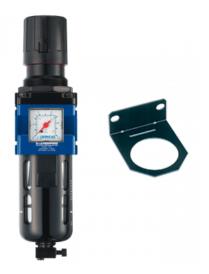

## ALTO 2 - Filter-Regulator (gauge included) with wall bracket

BSPP female thread G 3/8

Temperature +5°C to +50 °C Flow rate (l/min at 7 bar ?P 1bar) = 1800

Construction Body : Aluminium Polycarbonate bowl with metallic protection Max operating pressure (bar) 12

Equipped with Manual drain Filtration (µm)

25

| Description |                       |                                 |                              |                 |
|-------------|-----------------------|---------------------------------|------------------------------|-----------------|
| Reference   | BSPP female<br>thread | Flow rate (l/min at<br>7 bar ?P | Max operating pressure (bar) | Filtration (µm) |
| KTM SM2     | G 3/8                 | 1bar) = 1800                    | 12                           | 25              |