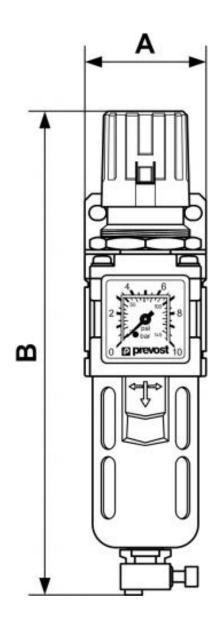

| Dimensions |      |      |  |  |
|------------|------|------|--|--|
| Reference  | A mm | B mm |  |  |
| KTM SM2    | 55   | 220  |  |  |