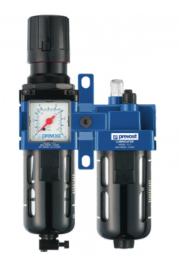

## ALTO 2 - 2-piece-set - Filter-Regulator-Lubricator (gauge included) with wall bracket

| <b>BSPP female thread</b><br>G 3/8 | Flow rate (I/min at 7<br>bar ΔΡ<br>1bar) = 1250                                    | Max operating<br>pressure (bar)<br>12 | - Filtration (μm)<br>25 |
|------------------------------------|------------------------------------------------------------------------------------|---------------------------------------|-------------------------|
| Temperature<br>+5°C to +50 °C      | Construction<br>Body : Aluminium<br>Polycarbonate bowl with<br>metallic protection | Equipped with<br>Manual drain         |                         |

| Description |                       |                                 |                              |                 |  |  |
|-------------|-----------------------|---------------------------------|------------------------------|-----------------|--|--|
| Reference   | BSPP female<br>thread | Flow rate (l/min at<br>7 bar ΔP | Max operating pressure (bar) | Filtration (µm) |  |  |
| KTB SM2     | G 3/8                 | 1bar) = 1250                    | 12                           | 25              |  |  |