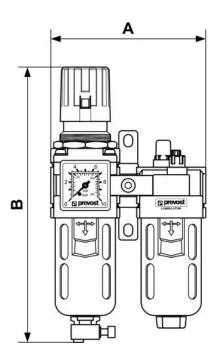

| Dimensions |      |      |  |  |  |
|------------|------|------|--|--|--|
| Reference  | A mm | B mm |  |  |  |
| KTB SM2    | 124  | 220  |  |  |  |