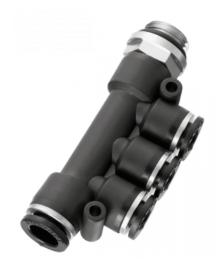

## Parallel male three-port manifold - RPN MG

| Metric male thread<br>M5                     | For tube OD (mm) 4 | Operating pressure 0 to 10 bar | Temperature<br>0°C to + 60°C |
|----------------------------------------------|--------------------|--------------------------------|------------------------------|
| Construction Polymer and nickel-plated brass |                    |                                |                              |

| Description |                    |                  |  |  |  |
|-------------|--------------------|------------------|--|--|--|
| Reference   | Metric male thread | For tube OD (mm) |  |  |  |
| RPN MG04M5  | M5                 | 4                |  |  |  |
| RPN MG05M5  | M5                 | 5                |  |  |  |
| RPN MG06M5  | M5                 | 6                |  |  |  |