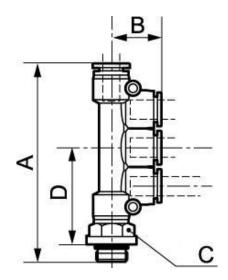

| Dimensions |      |      |      |      |  |  |
|------------|------|------|------|------|--|--|
| Reference  | A mm | B mm | C mm | D mm |  |  |
| RPN MG04M5 | 66.7 | 19.5 | 10   | 33.5 |  |  |
| RPN MG05M5 | 66.7 | 19.5 | 10   | 31.5 |  |  |
| RPN MG06M5 | 66.7 | 19.5 | 10   | 33.5 |  |  |