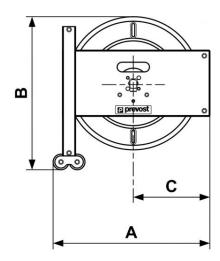

| Dimensions |      |      |      |  |  |  |
|------------|------|------|------|--|--|--|
| Reference  | A mm | B mm | C mm |  |  |  |
| DMO NHP    | 485  | 475  | 237  |  |  |  |
| DGO NHP    | 485  | 480  | 237  |  |  |  |