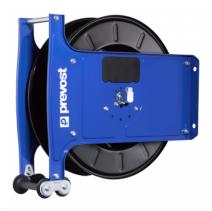

## DMO - DGO series - Empty (no hose) - High pressure steel

| Outlet BSPP male thread G 3/8            | Swivel inlet BSPP  female thread  G 3/8 | Capacity (m) 15              | Weight (kg)<br>15 |
|------------------------------------------|-----------------------------------------|------------------------------|-------------------|
| Technology Pipe locked with ratchet stop | Construction  Epoxy-coated steel case   | Equipped with  Fixed bracket |                   |

| Description |                            |                                 |              |             |  |  |
|-------------|----------------------------|---------------------------------|--------------|-------------|--|--|
| Reference   | Outlet BSPP male<br>thread | Swivel inlet BSPP female thread | Capacity (m) | Weight (kg) |  |  |
| DMO NHP     | G 3/8                      | G 3/8                           | 15           | 15          |  |  |
| DGO NHP     | G 3/8                      | G 3/8                           | 20           | 20          |  |  |