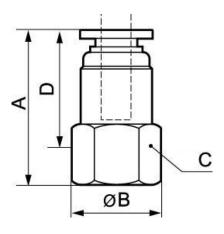

## prevost

| Dimensions |      |      |      |      |  |
|------------|------|------|------|------|--|
| Reference  | A mm | B mm | C mm | D mm |  |
| RLD FG04M5 | 18.7 | 9.5  | 8    | 13.7 |  |
| RLD FG06M5 | 20.2 | 12   | 10   | 15.2 |  |
| RLD FG04M3 | 18.2 | 9.5  | 8    | 13.7 |  |