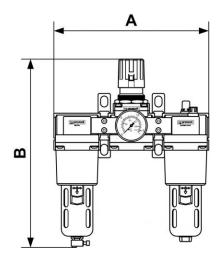

| Dimensions |      |      |  |  |  |
|------------|------|------|--|--|--|
| Reference  | A mm | B mm |  |  |  |
| TT SM4     | 295  | 360  |  |  |  |
| TT SM5     | 295  | 360  |  |  |  |