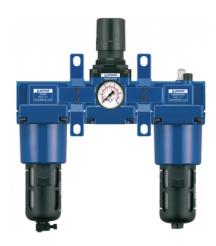

## ALTO 4 - 3-piece-set - Filter regulator/lubricator (gauge included)

| BSPP female thread           | Flow rate (I/min at 7 bar ΔP  1bar) = 4000                                  | Max operating pressure (bar) | Filtration (µm)<br>25 |
|------------------------------|-----------------------------------------------------------------------------|------------------------------|-----------------------|
| Temperature<br>+5°C to +50°C | Construction  Body: Aluminium  Polycarbonate bowl with  metallic protection | Equipped with  Manual drain  |                       |

| Description |                       |                                 |                              |                 |  |
|-------------|-----------------------|---------------------------------|------------------------------|-----------------|--|
| Reference   | BSPP female<br>thread | Flow rate (I/min at<br>7 bar ΔP | Max operating pressure (bar) | Filtration (µm) |  |
| TT SM4      | G 3/4                 | 1bar) = 4000                    | 12                           | 25              |  |
| TT SM5      | G 1                   | 1bar) = 5000                    | 12                           | 25              |  |