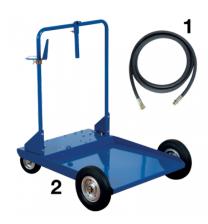

| Reference | Description                                 |
|-----------|---------------------------------------------|
| EPH SP    | Wall mouting bracket with 2" nut            |
| EPH PT12  | Oil distribution gun                        |
| EPH CA220 | (2) Transport cart for 180/220 liters drums |
| EPH CA60  | (2) Transport cart for 20 - 60 liters drums |