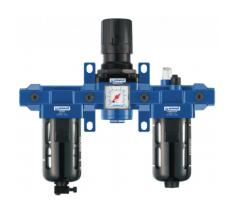

## ALTO 3 - 3-piece-set - Filter-Regulator-Lubricator (gauge included) with wall bracket and quick connections

| BSPP female thread G 1/2     | Flow rate (I/min at 7 bar ΔP : 1bar) 3500                                   | Max operating pressure (bar) | Filtration (μm)<br>25 |
|------------------------------|-----------------------------------------------------------------------------|------------------------------|-----------------------|
| Temperature<br>+5°C to +50°C | Construction  Body: Aluminium  Polycarbonate bowl with  metallic protection | Equipped with  Manual drain  |                       |

| Description |                       |                                            |                              |                 |  |  |
|-------------|-----------------------|--------------------------------------------|------------------------------|-----------------|--|--|
| Reference   | BSPP female<br>thread | Flow rate (I/min at<br>7 bar ΔP :<br>1bar) | Max operating pressure (bar) | Filtration (µm) |  |  |
| TT PSM3     | G 1/2                 | 3500                                       | 12                           | 25              |  |  |