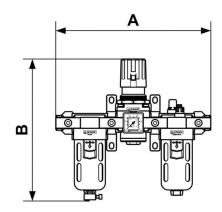

| Dimensions |      |      |  |  |  |
|------------|------|------|--|--|--|
| Reference  | A mm | B mm |  |  |  |
| TT PSM3    | 305  | 280  |  |  |  |