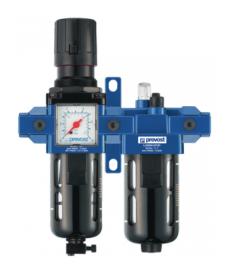

## ALTO 2 - 2-piece-set - Filter-Regulator-Lubricator (gauge included) with wall bracket and quick connections

| BSPP female thread            | Flow rate (I/min at 7 bar ΔP  1bar) = 1250                                  | Max operating pressure (bar) | Filtration (μm)<br>25 |
|-------------------------------|-----------------------------------------------------------------------------|------------------------------|-----------------------|
| Temperature<br>+5°C to +50 °C | Construction  Body: Aluminium  Polycarbonate bowl with  metallic protection | Equipped with  Manual drain  |                       |

| Description |                       |                                 |                              |                 |  |
|-------------|-----------------------|---------------------------------|------------------------------|-----------------|--|
| Reference   | BSPP female<br>thread | Flow rate (I/min at<br>7 bar ΔP | Max operating pressure (bar) | Filtration (µm) |  |
| TB PSM2     | G 3/8                 | 1bar) = 1250                    | 10                           | 25              |  |