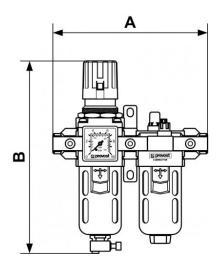

| Dimensions |      |      |  |  |  |
|------------|------|------|--|--|--|
| Reference  | A mm | B mm |  |  |  |
| TB PSM2    | 182  | 220  |  |  |  |