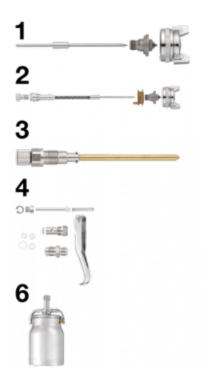

## CAR S02 paint spray gun parts

| Description |                                                                                  |
|-------------|----------------------------------------------------------------------------------|
| Reference   | Description                                                                      |
| CAR S02B10  | (1) 1.0 mm nozzle                                                                |
| CAR S02B16  | (1) 1.6 mm nozzle                                                                |
| CAR S02B18  | (1) 1.8 mm nozzle                                                                |
| CAR S02B20  | (1) 2 mm nozzle                                                                  |
| CAR S02K1   | (2) Set for complete nozzle Ø 1.6 mm + complete paint flow rate adjustment screw |
| CAR S02K3   | (3) Set for jet form control                                                     |
| CAR S02K4   | (4) Set for complet valve + trigger + nipple air                                 |
| CAR S02K2   | (6) Complet cup Set                                                              |