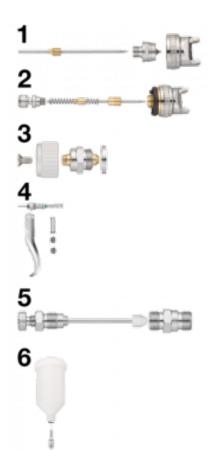

## CAR G04HVLP paint spray gun parts

| Description    |                   |
|----------------|-------------------|
| Reference      | Description       |
| CAR G04B10HVLP | (1) 1.0 mm nozzle |
| CAR G04B13HVLP | (1) 1.3 mm nozzle |
| CAR G04B14HVLP | (1) 1.4 mm nozzle |
| CAR G04B15HVLP | (1) 1.5 mm nozzle |
| CAR G04B17HVLP | (1) 1.7 mm nozzle |
| CAR G04B20HVLP | (1) 2.0 mm nozzle |

## CONNECTED TO INNOVATION

| Reference     | Description                                                                         |
|---------------|-------------------------------------------------------------------------------------|
| CAR G04HVLPK1 | (2) Set for complete nozzle Ø 1.4 mm + complete paint flow rate adjustment screw    |
| CAR G04HVLPK3 | (3) Set for jet form control                                                        |
| CAR G04K4     | (4) Set for complet valve + trigger for CAR G04HVLP and CAR<br>G04 paint spray guns |
| CAR G04HVLPK5 | (5) Set for complet air adjust + nipple for air                                     |
| CAR G04K2     | (6) Complet cup Set                                                                 |