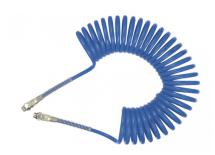

## Polyamide recoils with straight ends and rigid male fittings

| BSPP male thread G 1/4                  | ID/OD (mm)<br>6.5 x 8           | <b>Coil Ø (mm)</b><br>78      | Max length (m)               |
|-----------------------------------------|---------------------------------|-------------------------------|------------------------------|
| <b>Min. length (m)</b><br>0.6           | Max operating  pressure  10 bar | Temperature<br>-20°C to +90°C | Construction Polyamide PA 12 |
| Highlight Highly resistant to chemicals |                                 |                               |                              |

|           |                     | Descr      | iption      |                |                 |
|-----------|---------------------|------------|-------------|----------------|-----------------|
| Reference | BSPP male<br>thread | ID/OD (mm) | Coil Ø (mm) | Max length (m) | Min. length (m) |
| SPI 95    | G 1/4               | 6.5 x 8    | 78          | 5              | 0.6             |