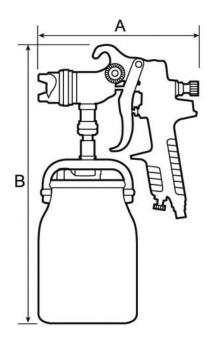

| Dimensions |      |      |
|------------|------|------|
| Reference  | A mm | B mm |
| CAR S021   | 160  | 300  |
| CAR S02    | 160  | 300  |
| CAR S022   | 160  | 300  |
| CAR S023   | 160  | 300  |