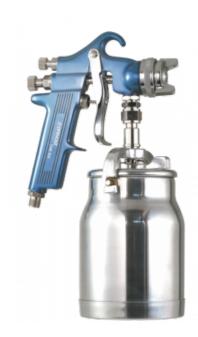

## Suction-feed spray gun for industrial spray painting

Nozzle Ø (mm)

1

Construction

Body : Aluminium Needle : Stainless steel **Applications** 

Automotive and industrial sectors

Highlight

Three types of adjustment (width of stream, paint flow rate and air flow rate)

BSPP male thread

G 1/4

| Description |               |  |
|-------------|---------------|--|
| Reference   | Nozzle Ø (mm) |  |
| CAR S021    | 1             |  |
| CAR S02     | 1.6           |  |

| Reference | Nozzle Ø (mm) |
|-----------|---------------|
| CAR S022  | 1.8           |
| CAR S023  | 2             |