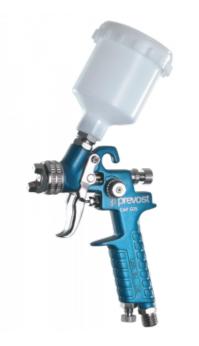

## Paint spray gun for auto finishing, refinishing and detail work

| Nozzle Ø (mm <u>)</u> | Construction              | Applications              | Highlight                    |
|-----------------------|---------------------------|---------------------------|------------------------------|
| 0.5                   | Body : Aluminium Needle : | Automotive and industrial | Three types of adjustment    |
|                       | Stainless steel           | sectors                   | (width of stream, paint flow |
|                       |                           | •                         | rate and air flow rate)      |
| BSPP male thread      |                           |                           |                              |

| Description |               |  |  |  |
|-------------|---------------|--|--|--|
| Reference   | Nozzle Ø (mm) |  |  |  |
| CAR G051    | 0.5           |  |  |  |
| CAR G05     | 0.8           |  |  |  |