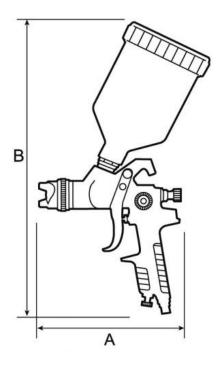

## prevost

| Dimensions |      |      |  |  |
|------------|------|------|--|--|
| Reference  | A mm | B mm |  |  |
| CAR G051   | 100  | 245  |  |  |
| CAR G05    | 100  | 245  |  |  |
| CAR G052   | 100  | 245  |  |  |