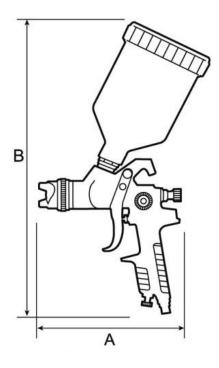

# prevost

| Dimensions |      |      |
|------------|------|------|
| Reference  | A mm | B mm |
| CAR G04    | 160  | 325  |
| CAR G041   | 160  | 325  |
| CAR G042   | 160  | 325  |