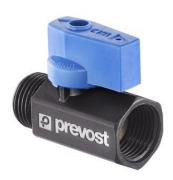

## PPS1 MSI - Small valve aluminium M/F

| For pipe ID (mm)               | BSPP male thread                         | BSPP female thread         | Technology  PPS Grip Concept          |
|--------------------------------|------------------------------------------|----------------------------|---------------------------------------|
| Operating pressure 0 to 16 bar | Vacuum capability -0.98 bar (vacuum 98%) | Temperature -20°C to +80°C | Construction  Pipe and fittings: alu. |
| Highlight Scalable system      | Meets standards PED REACH                |                            |                                       |

| Description |                  |                  |                    |  |
|-------------|------------------|------------------|--------------------|--|
| Reference   | For pipe ID (mm) | BSPP male thread | BSPP female thread |  |
| PPS MSI12   | 16               | G 1/2            | G 1/2              |  |