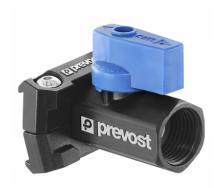

## PPS SQBFV - SQBFT tapping flange with valve for square profile

| For pipe ID (mm)<br>25                   | BSPP female thread            | Technology PPS Grip Concept          | Operating pressure 0 to 16 bar |
|------------------------------------------|-------------------------------|--------------------------------------|--------------------------------|
| Vacuum capability -0.98 bar (vacuum 98%) | Temperature<br>-20°C to +80°C | Construction Pipe and fittings: alu. | Highlight Scalable system      |
| Meets standards PED REACH                |                               |                                      |                                |

| Description |                  |                    |  |  |
|-------------|------------------|--------------------|--|--|
| Reference   | For pipe ID (mm) | BSPP female thread |  |  |
| PPS SQBFV12 | 25               | G 1/2              |  |  |