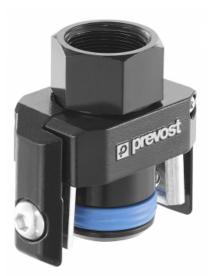

## PPS SQMF - Straight aluminium fitting with female cylindrical thread for square profile

| <b>For pipe ID (mm)</b>      | BSPP female thread | Technology              | Operating pressure |
|------------------------------|--------------------|-------------------------|--------------------|
| 25                           | G 1/2              | PPS Grip Concept        | 0 to 16 bar        |
| Vacuum capability            | Temperature        | Construction            | Highlight          |
| -0.98 bar (vacuum 98%)       | -20°C to +80°C     | Pipe and fittings: alu. | Scalable system    |
| Meets standards<br>PED REACH |                    |                         |                    |

| Description  |                  |                    |  |  |
|--------------|------------------|--------------------|--|--|
| Reference    | For pipe ID (mm) | BSPP female thread |  |  |
| PPS SQMF2512 | 25               | G 1/2              |  |  |