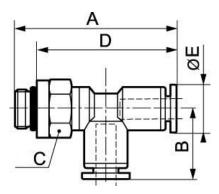

## **prevost**

| Dimensions |      |      |      |      |      |  |  |
|------------|------|------|------|------|------|--|--|
| Reference  | A mm | B mm | C mm | D mm | E mm |  |  |
| RLT AG04M3 | 29.5 | 13.8 | 8    | 26.5 | 8.5  |  |  |
| RLT AG04M5 | 30   | 13.8 | 8    | 26.5 | 8.5  |  |  |
| RLT AG06M5 | 34.7 | 13.5 | 10   | 31.2 | 10.5 |  |  |