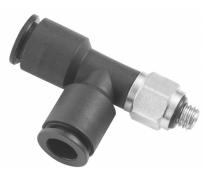

## Micro tee with parallel male side leg - RCT AG

| <b>Metric male thread</b><br>M3 | For tube OD (mm)<br>4 | Operating pressure 0 to 10 bar | Temperature<br>0°C to + 60°C |
|---------------------------------|-----------------------|--------------------------------|------------------------------|
| Construction                    |                       |                                |                              |
| Polymer and nickel-plated       |                       |                                |                              |
| brass                           |                       |                                |                              |