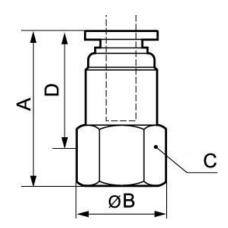

| Dimensions |      |      |      |      |  |  |
|------------|------|------|------|------|--|--|
| Reference  | A mm | B mm | C mm | D mm |  |  |
| RLD FG04M5 | 18.7 | 9.5  | 8    | 13.7 |  |  |
| RLD FG06M5 | 20.2 | 12   | 10   | 15.2 |  |  |
| RLD FG04M3 | 18.2 | 9.5  | 8    | 13.7 |  |  |