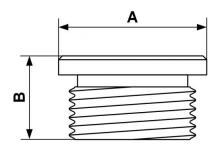

| Dimensions |      |      |
|------------|------|------|
| Reference  | A mm | B mm |
| PPS1 A712  | 26   | 18   |
| PPS1 A727  |      |      |
| PPS1 A734  | 39   | 22   |
| PPS1 A749  | 54   | 26.5 |