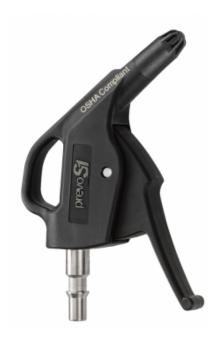

## prevoS1 blow gun with composite nozzle

Blowing force (at 6 bar

(g))

165

Max operating

pressure

12 bar

Connection

Built-in adaptor

Dynamic pressure (at 10 mm at 6 bar (bar))

0.2

Temperature

-15°C to +70°C

Air consumption (at 6 bar (Nm3/h))

9.4

Construction

Polyamide composite body

Sound level (at 6 bar

(dBA))

74

Highlight

Compact

Description

| Reference | Blowing force (at<br>6 bar (g)) | Dynamic pressure<br>(at 10 mm at 6<br>bar (bar)) | Air consumption<br>(at 6 bar (Nm3/h)) | Sound level (at 6<br>bar (dBA)) |
|-----------|---------------------------------|--------------------------------------------------|---------------------------------------|---------------------------------|
| CBG 06SIL | 165                             | 0.2                                              | 9.4                                   | 74                              |