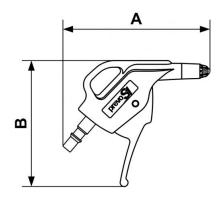

| Dimensions |      |      |  |  |
|------------|------|------|--|--|
| Reference  | A mm | B mm |  |  |
| CBG 06SIL  | 113  | 97   |  |  |