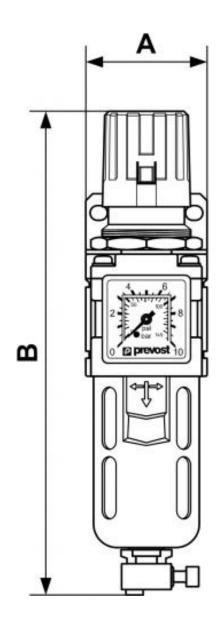

| Dimensions |       |       |  |  |  |
|------------|-------|-------|--|--|--|
| Reference  | A mm  | B mm  |  |  |  |
| KTM SM2BS  | 55    | 220   |  |  |  |
| KTM SM2ES  | 55    | 220   |  |  |  |
| KTM SM2IS  | 2.165 | 8.661 |  |  |  |