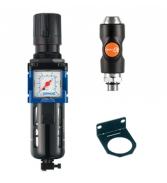

## ALTO 2 - Filter-Regulator (gauge included) with wall bracket and prevoS1 safety quick release coupler

## BSPP female thread G 3/8

Equipped with 1 coupling BSI 06

```
Equipped with
Manual drain
```

| Description  |                          |                                    |                                       |                    |                                |                                                  |
|--------------|--------------------------|------------------------------------|---------------------------------------|--------------------|--------------------------------|--------------------------------------------------|
| Reference    | BSPP<br>female<br>thread | Flow rate<br>(I/min at 7<br>bar ?P | Max<br>operating<br>pressure<br>(bar) | Filtration<br>(µm) | Equipped<br>with 1<br>coupling | Flow rate<br>(I/min at 7<br>bar<br>ΔP :<br>1bar) |
| KTM<br>SM2BS | G 3/8                    | 1bar) = 750                        | 12                                    | 25                 | BSI 06                         | 833                                              |
| KTM<br>SM2ES | G 3/8                    | 1bar) = 1800                       | 12                                    | 25                 | ESI 07                         |                                                  |
| KTM<br>SM2IS | G 3/8                    |                                    | 12                                    | 25                 | ISI 06                         |                                                  |