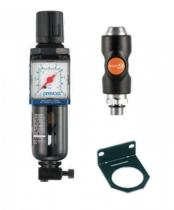

## ALTO 1 - Filter-Regulator (gauge included) with wall bracket and prevoS1 safety quick release coupler

| BSPP female thread |  |  |  |  |
|--------------------|--|--|--|--|
| G 1/4              |  |  |  |  |

Equipped with 1 coupling

BSI 06

Flow rate (I/min at 7 bar  $\Delta P$ 

1bar) = 550

Temperature +5°C to +50 °C Max operating pressure (bar)

Construction Body : Aluminium Polycarbonate bowl with metallic protection Filtration (µm)

25

Equipped with

Manual drain

| Description |                       |                                    |                              |                 |                             |  |  |
|-------------|-----------------------|------------------------------------|------------------------------|-----------------|-----------------------------|--|--|
| Reference   | BSPP female<br>thread | Flow rate<br>(I/min at 7 bar<br>ΔΡ | Max operating pressure (bar) | Filtration (µm) | Equipped with<br>1 coupling |  |  |
| KTM SM1BS   | G 1/4                 | 1bar) = 550                        | 12                           | 25              | BSI 06                      |  |  |
| KTM SM1ES   | G 1/4                 | 1bar) = 550                        | 12                           | 25              | ESI 07                      |  |  |

## CONNECTED TO INNOVATION

| Reference | BSPP female<br>thread | Flow rate(l/min<br>at 7 bar∆P | Max operating pressure (bar) | Filtration (µm) | Equipped with<br>1 coupling |
|-----------|-----------------------|-------------------------------|------------------------------|-----------------|-----------------------------|
| KTM SM1IS | G 1/4                 | 1bar) = 550                   | 12                           | 25              | ISI 06                      |