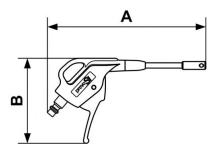

| Dimensions |      |      |  |  |
|------------|------|------|--|--|
| Reference  | A mm | B mm |  |  |
| IBG 06MTLH | 180  | 97   |  |  |