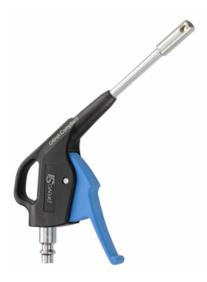

## prevoS1 blow gun with OSHA metal nozzle

Blowing force (at 6 bar (g)) 248

Max operating pressure
12 bar

Connection Built-in adaptor Dynamic pressure (at 10 mm at 6 bar (bar)) 2.3

Temperature -15°C to +70°C Air consumption (at 6 bar (Nm3/h)) 13

Construction Polyamide composite body Sound level (at 6 bar (dBA)) 85

Highlight Compact

| Description |                                 |                                                     |                                       |                                 |  |
|-------------|---------------------------------|-----------------------------------------------------|---------------------------------------|---------------------------------|--|
| Reference   | Blowing force (at<br>6 bar (g)) | Dynamic<br>pressure (at 10<br>mm at 6 bar<br>(bar)) | Air consumption<br>(at 6 bar (Nm3/h)) | Sound level (at 6<br>bar (dBA)) |  |
| IBG 06MTLH  | 248                             | 2.3                                                 | 13                                    | 85                              |  |