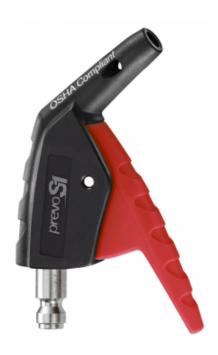

## prevoS1 blow gun with OSHA polyamide composite nozzle - Pocket model

Blowing force (at 6 bar (g))

168

Max operating pressure

12 bar

Connection

Built-in adaptor

Dynamic pressure (at 10 mm at 6 bar (bar))

0.5

Temperature -15°C to +70°C

Air consumption (at 6 bar (Nm3/h))

14

Construction

Polyamide composite body

Sound level (at 6 bar

89

Highlight
Compact

| Description |                                 |                                                     |                                       |                                 |  |  |
|-------------|---------------------------------|-----------------------------------------------------|---------------------------------------|---------------------------------|--|--|
| Reference   | Blowing force (at<br>6 bar (g)) | Dynamic<br>pressure (at 10<br>mm at 6 bar<br>(bar)) | Air consumption<br>(at 6 bar (Nm3/h)) | Sound level (at 6<br>bar (dBA)) |  |  |

| UPG 06OSH | 168 | 0.5 | 14 | 89 |
|-----------|-----|-----|----|----|
|-----------|-----|-----|----|----|

| Dimensions |      |      |  |  |  |
|------------|------|------|--|--|--|
| Reference  | A mm | B mm |  |  |  |
| UPG 06OSH  | 97   | 93   |  |  |  |