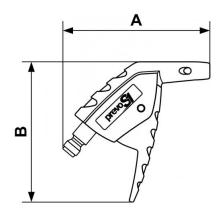

| UPG 06OSH | 168 | 0.5 | 14 | 89 |
|-----------|-----|-----|----|----|
|-----------|-----|-----|----|----|

| Dimensions |      |      |  |  |  |
|------------|------|------|--|--|--|
| Reference  | A mm | B mm |  |  |  |
| UPG 06OSH  | 97   | 93   |  |  |  |