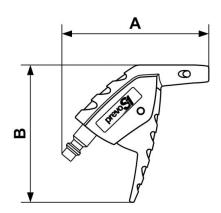

| Dimensions |      |      |  |  |
|------------|------|------|--|--|
| Reference  | A mm | B mm |  |  |
| IPG 06OSH  | 98   | 93   |  |  |