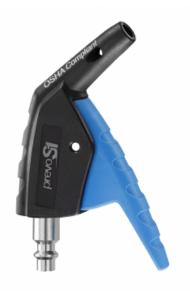

## prevoS1 blow gun with OSHA polyamide composite nozzle - Pocket model

| Blowing force (at 6 bar        | Dynamic pressure (at 10 | Air consumption (at 6    | Sound level (at 6 bar |
|--------------------------------|-------------------------|--------------------------|-----------------------|
| (g))                           | mm at 6 bar (bar))      | bar (Nm3/h))             | (dBA))                |
| 168                            | 0.5                     | 14                       | 89                    |
| Max operating pressure         | Temperature             | Construction             | Highlight             |
| 12 bar                         | -15°C to +70°C          | Polyamide composite body | Compact               |
| Connection<br>Built-in adaptor |                         |                          |                       |

| Description |                                 |                                                     |                                       |                                 |  |  |
|-------------|---------------------------------|-----------------------------------------------------|---------------------------------------|---------------------------------|--|--|
| Reference   | Blowing force (at<br>6 bar (g)) | Dynamic<br>pressure (at 10<br>mm at 6 bar<br>(bar)) | Air consumption<br>(at 6 bar (Nm3/h)) | Sound level (at 6<br>bar (dBA)) |  |  |
| IPG 06OSH   | 168                             | 0.5                                                 | 14                                    | 89                              |  |  |