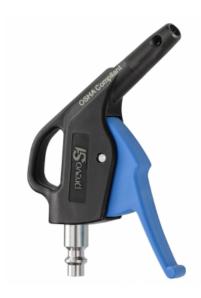

## prevoS1 blow gun with OSHA polyamide composite nozzle

Blowing force (at 6 bar Dynamic pressure (at Air consumption (at 6 Sound level (at 6 bar 10 mm at 6 bar (bar)) (g)) bar (Nm3/h)) (dBA)) 13 87 Max operating **Temperature** Construction Highlight Polyamide composite body -15°C to +70°C Compact pressure 12 bar Connection Built-in adaptor