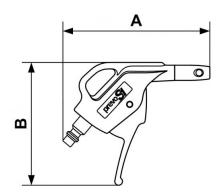

| IBG 06OSH | 260 | 1 | 13 | 87 |
|-----------|-----|---|----|----|
|-----------|-----|---|----|----|

| Dimensions |      |      |  |  |  |
|------------|------|------|--|--|--|
| Reference  | A mm | B mm |  |  |  |
| IBG 06OSH  | 116  | 97   |  |  |  |