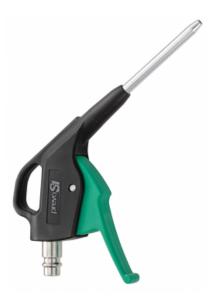

## prevoS1 blow gun with metal nozzle

| <b>Blowing force (at 6 bar</b><br>(g))<br>390 | Dynamic pressure (at<br>10 mm at 6 bar (bar))<br>2.2 | <b>Air consumption (at 6</b><br><b>bar (Nm3/h))</b><br>20 | Sound level (at 6 bar<br>(dBA))<br><sup>89</sup> |
|-----------------------------------------------|------------------------------------------------------|-----------------------------------------------------------|--------------------------------------------------|
| Max operating<br>pressure<br>12 bar           | Temperature<br>-15°C to +70°C                        | Construction<br>Polyamide composite body                  | Highlight<br>Compact                             |
| Connection<br>Built-in adaptor                |                                                      |                                                           |                                                  |
| Description                                   |                                                      |                                                           |                                                  |

Prevost UK LTD - Unit G, Tower Business Park - Commercial Road - BB3 OFJ Darwen - Lancashire - United kingdom Phone. (+44) 01254 873 389 -sales@prevost-ltd.co.uk - www.prevost.eu

| EBG 07MTL | 390 | 2.2 | 20 | 89 |
|-----------|-----|-----|----|----|
|-----------|-----|-----|----|----|