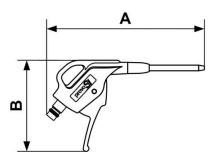

| Dimensions |      |      |  |
|------------|------|------|--|
| Reference  | A mm | B mm |  |
| EBG 07MTL  | 168  | 97   |  |