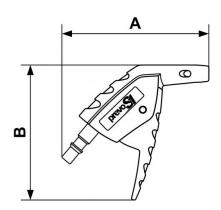

| Dimensions |      |      |  |  |
|------------|------|------|--|--|
| Reference  | A mm | B mm |  |  |
| CPG 06OSH  | 101  | 93   |  |  |