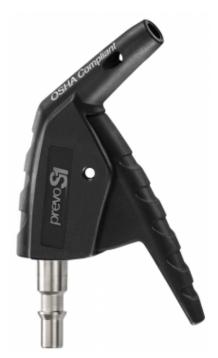

## prevoS1 blow gun with OSHA polyamide composite nozzle -

## Pocket model

Blowing force (at 6 bar

**(g))** 168

Max operating

pressure

12 bar

Connection

Built-in adaptor

Dynamic pressure (at 10 mm at 6 bar (bar)) 0.5

Temperature

Air consumption (at 6 bar (Nm3/h))

Construction Polyamide composite body Sound level (at 6 bar (dBA))

89

Highlight

Compact

| Description |                                 |                                                  |                                       |                                 |  |
|-------------|---------------------------------|--------------------------------------------------|---------------------------------------|---------------------------------|--|
| Reference   | Blowing force (at<br>6 bar (g)) | Dynamic pressure<br>(at 10 mm at 6<br>bar (bar)) | Air consumption<br>(at 6 bar (Nm3/h)) | Sound level (at 6<br>bar (dBA)) |  |
| CPG 06OSH   | 168                             | 0.5                                              | 14                                    | 89                              |  |