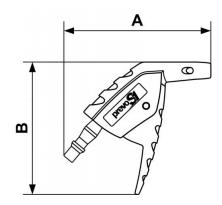

| Dimensions |      |      |  |  |  |
|------------|------|------|--|--|--|
| Reference  | A mm | B mm |  |  |  |
| BPG 06OSH  | 103  | 93   |  |  |  |