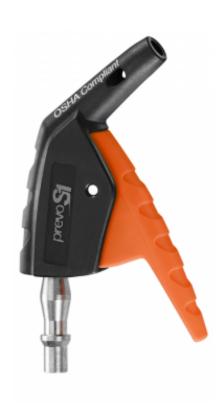

## prevoS1 blow gun with OSHA polyamide composite nozzle Pocket model

| Blowing force (at 6 bar (g) | Dynamic pressure (at  10 mm at 6 bar (bar)  0.5 | Air consumption (at 6 bar (Nm3/h) | Sound level (at 6 bar (dBA)            |
|-----------------------------|-------------------------------------------------|-----------------------------------|----------------------------------------|
| Profile British             | Max operating  pressure  12 bar                 | Temperature<br>-15°C to +70°C     | Construction  Polyamide composite body |
| Highlight Compact           | Connection  Built-in adaptor                    |                                   |                                        |

| Description |                                |                                                 |                                      |                                |  |
|-------------|--------------------------------|-------------------------------------------------|--------------------------------------|--------------------------------|--|
| Reference   | Blowing force (at<br>6 bar (g) | Dynamic pressure<br>(at 10 mm at 6<br>bar (bar) | Air consumption<br>(at 6 bar (Nm3/h) | Sound level (at 6<br>bar (dBA) |  |
| BPG 06OSH   | 168                            | 0.5                                             | 14                                   | 89                             |  |