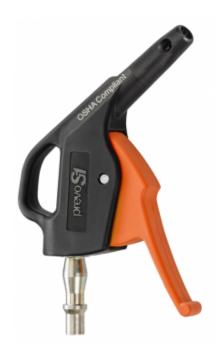

## prevoS1 blow gun with OSHA polyamide composite nozzle

Blowing force (at 6 bar Dynamic pressure (at Air consumption (at 6 Sound level (at 6 bar 10 mm at 6 bar (bar) bar (Nm3/h) (dBA) (g) 260 87 **Profile** Max operating **Temperature** Construction -15°C to +70°C British Polyamide composite body pressure 12 bar Highlight Connection Built-in adaptor Compact

## **Description**

| Reference | Blowing force (at<br>6 bar (g) | Dynamic pressure<br>(at 10 mm at 6<br>bar (bar) | Air consumption<br>(at 6 bar (Nm3/h) | Sound level (at 6<br>bar (dBA) |
|-----------|--------------------------------|-------------------------------------------------|--------------------------------------|--------------------------------|
| BBG 06OSH | 260                            | 1                                               | 13                                   | 87                             |