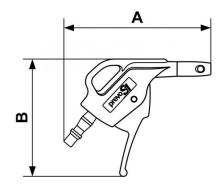

| Dimensions |      |      |  |  |
|------------|------|------|--|--|
| Reference  | A mm | B mm |  |  |
| BBG 06OSH  | 121  | 97   |  |  |