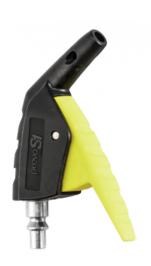

## prevoS1 blow gun with OSHA polyamide composite nozzle Pocket model

Blowing force (at 6 bar Dynamic pressure (at Air consumption (at 6 Sound level (at 6 bar (g)) 10 mm at 6 bar (bar)) bar (Nm3/h)) (dBA)) 168 0.5 14 89 Max operating **Temperature** Construction Highlight -15°C to +70°C Polyamide composite body Compact pressure 12 bar Connection Built-in adaptor

| Description |                                 |                                                  |                                       |                                 |  |  |
|-------------|---------------------------------|--------------------------------------------------|---------------------------------------|---------------------------------|--|--|
| Reference   | Blowing force (at<br>6 bar (g)) | Dynamic pressure<br>(at 10 mm at 6<br>bar (bar)) | Air consumption<br>(at 6 bar (Nm3/h)) | Sound level (at 6<br>bar (dBA)) |  |  |

| APG 06OSH | 168 | 0.5 | 14 | 89 |
|-----------|-----|-----|----|----|
|-----------|-----|-----|----|----|

| Dimensions |      |      |  |  |  |
|------------|------|------|--|--|--|
| Reference  | A mm | B mm |  |  |  |
| APG 06OSH  | 97   | 93   |  |  |  |