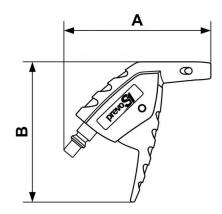

| APG 06OSH | 168 | 0.5 | 14 | 89 |
|-----------|-----|-----|----|----|
|-----------|-----|-----|----|----|

| Dimensions |      |      |  |  |  |
|------------|------|------|--|--|--|
| Reference  | A mm | B mm |  |  |  |
| APG 06OSH  | 97   | 93   |  |  |  |