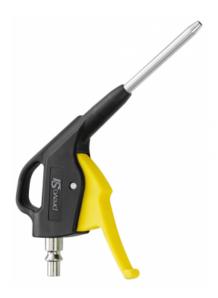

## prevoS1 blow gun with metal nozzle

Blowing force (at 6 bar Dynamic pressure (at 10 Air consumption (at 6 Sound level (at 6 bar mm at 6 bar (bar)) bar (Nm3/h)) (dBA)) **(g)**) 390 2.2 20 89 Max operating pressure **Temperature** Construction Highlight 12 bar -15°C to +70°C Polyamide composite body Compact Connection Built-in adaptor

| Description |                                 |                                                     |                                       |                                 |  |
|-------------|---------------------------------|-----------------------------------------------------|---------------------------------------|---------------------------------|--|
| Reference   | Blowing force (at<br>6 bar (g)) | Dynamic<br>pressure (at 10<br>mm at 6 bar<br>(bar)) | Air consumption<br>(at 6 bar (Nm3/h)) | Sound level (at 6<br>bar (dBA)) |  |
| ABG 06MTL   | 390                             | 2.2                                                 | 20                                    | 89                              |  |