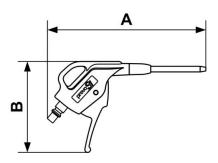

| Dimensions |      |      |  |  |
|------------|------|------|--|--|
| Reference  | A mm | B mm |  |  |
| ABG 06MTL  | 169  | 97   |  |  |