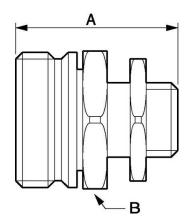

| Dimensions |      |      |  |  |  |
|------------|------|------|--|--|--|
| Reference  | A mm | B mm |  |  |  |
| HVV 136181 | 49   | 36   |  |  |  |