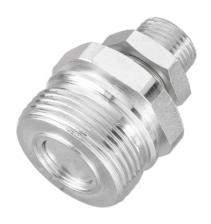

## Valve adaptor for agricultural machinery

| Female thread<br>M18 x 1.5 | Nominal Ø (mm) 13                | Flow rate (nominal in l/min)          | Max operating pressure (bar) 200 |
|----------------------------|----------------------------------|---------------------------------------|----------------------------------|
| Profile Interchangeable    | Technology Screw lock            | <u>Temperature</u><br>-25°C to +100°C | Construction  Body: steel        |
| Applications Agricultural  | Highlight Pressurised connection | Connection  Manual screw thread       |                                  |

| Description |               |                |                                 |                              |  |  |
|-------------|---------------|----------------|---------------------------------|------------------------------|--|--|
| Reference   | Female thread | Nominal Ø (mm) | Flow rate<br>(nominal in l/min) | Max operating pressure (bar) |  |  |
| HVV 136181  | M18 x 1.5     | 13             | 24                              | 200                          |  |  |