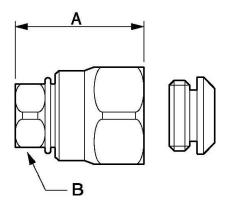

| Dimensions |      |      |  |  |  |
|------------|------|------|--|--|--|
| Reference  | A mm | B mm |  |  |  |
| HVV 131181 | 54   | 22   |  |  |  |