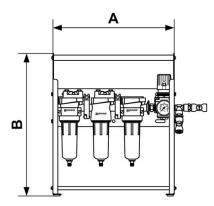

# prevost

| Dimensions |      |      |  |  |
|------------|------|------|--|--|
| Reference  | A mm | B mm |  |  |
| PTM CES    | 448  | 522  |  |  |
| PTM CIS    | 448  | 522  |  |  |