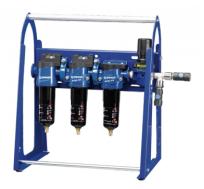

# Combination Sub-micronic filters for water-based paint spray guns on gantry

#### Inlet BSPP female thread G 1/2

Temperature +1°C to +66°C

### Outlet 2 couplings

Construction Aluminium body and bowl

#### Flow rate (in m<sup>3</sup>/h at 7 bar) 85

Equipped with Quick release safety couplings and adaptors prevoS1

# Operating pressure 2 to 12 bar

| Description |                             |                    |                                 |
|-------------|-----------------------------|--------------------|---------------------------------|
| Reference   | Inlet BSPP female<br>thread | Outlet 2 couplings | Flow rate (in m³/h at 7<br>bar) |
| PTM CES     | G 1/2                       | ESI 07             | 85                              |
| PTM CIS     | G 1/2                       | ISI 06             | 50                              |