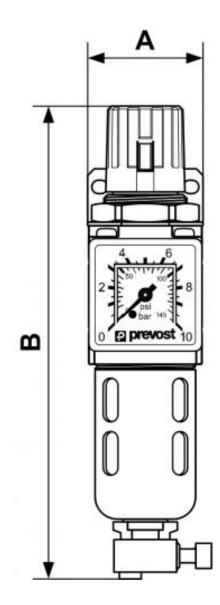

| Dimensions |      |      |  |  |  |
|------------|------|------|--|--|--|
| Reference  | A mm | B mm |  |  |  |
| KTM SM1BS  | 40   | 170  |  |  |  |
| KTM SM1ES  | 40   | 170  |  |  |  |
| KTM SM1IS  | 40   | 170  |  |  |  |