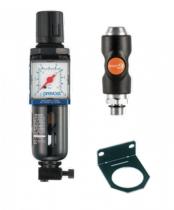

## ALTO 1 - Filter-Regulator (gauge included) with wall bracket and prevoS1 safety quick release coupler

| BSPP female thread |  |  |  |  |
|--------------------|--|--|--|--|
| G 1/4              |  |  |  |  |

Equipped with 1 coupling

ISI 06

Flow rate (I/min at 7 bar  $\Delta P$ 

1bar) = 550

Temperature +5°C to +50 °C Max operating pressure (bar)

Construction Body : Aluminium Polycarbonate bowl with metallic protection Filtration (µm)

25

Equipped with

Manual drain

| Description |                       |                                    |                              |                 |                             |  |  |
|-------------|-----------------------|------------------------------------|------------------------------|-----------------|-----------------------------|--|--|
| Reference   | BSPP female<br>thread | Flow rate<br>(I/min at 7 bar<br>ΔΡ | Max operating pressure (bar) | Filtration (µm) | Equipped with<br>1 coupling |  |  |
| KTM SM1BS   | G 1/4                 | 1bar) = 550                        | 12                           | 25              | BSI 06                      |  |  |
| KTM SM1ES   | G 1/4                 | 1bar) = 550                        | 12                           | 25              | ESI 07                      |  |  |

## CONNECTED TO INNOVATION

| Reference | BSPP female<br>thread | Flow rate(l/min<br>at 7 bar∆P | Max operating pressure (bar) | Filtration (µm) | Equipped with<br>1 coupling |
|-----------|-----------------------|-------------------------------|------------------------------|-----------------|-----------------------------|
| KTM SM1IS | G 1/4                 | 1bar) = 550                   | 12                           | 25              | ISI 06                      |