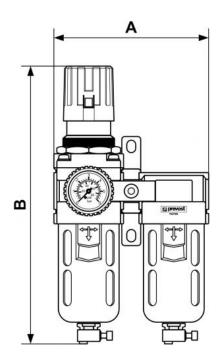

| Dimensions |      |      |  |  |  |
|------------|------|------|--|--|--|
| Reference  | A mm | B mm |  |  |  |
| KTB CSM3   | 156  | 280  |  |  |  |