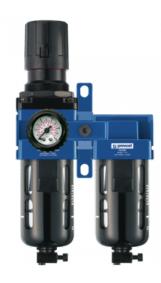

## ALTO 3 - Submicronic filter set with regulator and gauge

| BSPP female thread<br>G 1/2   | Flow rate (I/min at 6 bar ?P 0.3bar) = 1500                                  | Max operating pressure (bar) 12 | Filtration (μm) 5 and 0.01 |
|-------------------------------|------------------------------------------------------------------------------|---------------------------------|----------------------------|
| Temperature<br>+5°C to +50 °C | Construction  Body : Aluminium  Polycarbonate bowl with  metallic protection | Equipped with  Manual drain     |                            |

| Description |                       |                                 |                              |                 |  |  |
|-------------|-----------------------|---------------------------------|------------------------------|-----------------|--|--|
| Reference   | BSPP female<br>thread | Flow rate (I/min at<br>6 bar ?P | Max operating pressure (bar) | Filtration (µm) |  |  |
| KTB CSM3    | G 1/2                 | 0.3bar) = 1500                  | 12                           | 5 and 0.01      |  |  |