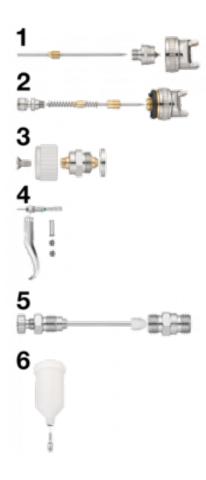

## CAR G04 paint spray gun parts

| Description |                                                                                |
|-------------|--------------------------------------------------------------------------------|
| Reference   | Description                                                                    |
| CAR G04B13  | (1) Ø 1.3 mm nozzle                                                            |
| CAR G04B14  | (1) Ø 1.4 mm nozzle                                                            |
| CAR G04B17  | (1) Ø 1.7 mm nozzle                                                            |
| CAR G04B20  | (1) Ø 2.0 mm nozzle                                                            |
| CAR G04K1   | (2) Set for complete nozzle 1.4 mm + complete paint flow rate adjustment screw |

| Reference | Description                                     |
|-----------|-------------------------------------------------|
| CAR G04K3 | (3) Set for jet form control                    |
| CAR G04K5 | (5) Set for complet air adjust + nipple for air |