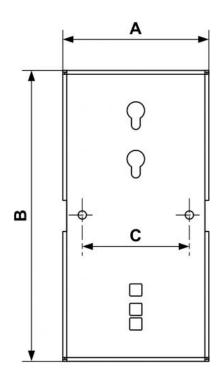

Prevost UK LTD - Unit G, Tower Business Park - Commercial Road - BB3 OFJ Darwen - Lancashire - United kingdom Phone. (+44) 01254 873 389 -sales@prevost-ltd.co.uk - www.prevost.eu

| Dimensions |      |      |      |  |  |
|------------|------|------|------|--|--|
| Reference  | A mm | B mm | C mm |  |  |
| PLA 450N   | 150  | 300  | 110  |  |  |