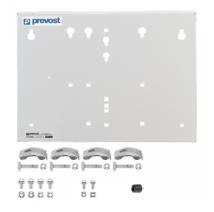

# Mounting plate for hose reels DMO - DGO - DVO - DGF - DSF - DPF - DRF - DMF

|     | nciudes  |    |  |  |  |
|-----|----------|----|--|--|--|
| - 1 | mounting | de |  |  |  |

2000N - 4 anchors - 2 screws and nuts kit - 1 rubber bush

### Description

| Reference | Includes                                                                                 | Compatible with                                                                 | Weight (max. kg) |
|-----------|------------------------------------------------------------------------------------------|---------------------------------------------------------------------------------|------------------|
| PLA 2000  | - 1 mounting deck PLA<br>2000N - 4 anchors - 2<br>screws and nuts kit - 1<br>rubber bush | Mounting deck for fastening<br>hose reels: DMO-DGO-DVO-<br>DGF-DSF-DPF-DRF- DMF | 100              |