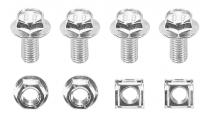

## Kit of screws and nuts for panel mounting

## Includes

Kit comprising: - 4 M10×20 mm screws - 2 M10 nuts - 2 captive M10 nuts Highlight Workstation ergonomics

| Description |                                                                                                                                         |
|-------------|-----------------------------------------------------------------------------------------------------------------------------------------|
| Reference   | Includes                                                                                                                                |
| PLA VEGM    | Kit comprising: - 4 M10×20 mm screws - 2 M10 nuts - 2 captive M10 nuts                                                                  |
| PLA VEPM    | Kit comprising: - 2 M8×20 mm screws - 1 M8 nut - 1 captive<br>M8 nut                                                                    |
| PLA VEAF    | Kit comprising: - 12 M6×20 mm rectangular head screws -<br>12 M6 nuts for mounting an accessory. a wall fitting and an<br>ALTO assembly |
| PLA VEWF    | Kit of screws and nuts: 4 M6×20 mm screws 4 M6 nuts                                                                                     |